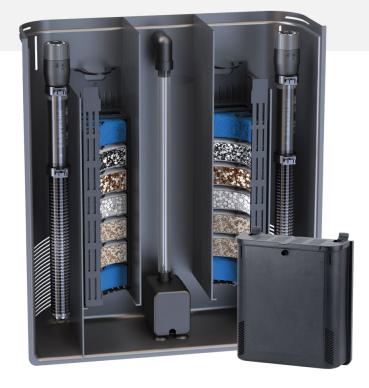

### NEW GENERATION FILTRATION SYSTEM with B-BOX M filter cartridges

Internal filters of modular cartridges, developed to be more efficient and environmentally friendly. This new innovative system allows easy maintenance and replacement, making it possible to reuse the biodegradable cover by composting process.

11,7x7x23,5cm | -Kg

Aquarium volume between 10-50L

Max. flow r. 230L/h Max. Head 0.43m Consumption 3.5W

Pump EASYFLUX® 200 With flow regulator

FILTER CARTRIDGES B-BOX M

#### FILTER CARTRIDGES B-BOX L

COARSE FOAM (10 ppi)

CLEANWATER

COARSE FOAM (10 ppi)