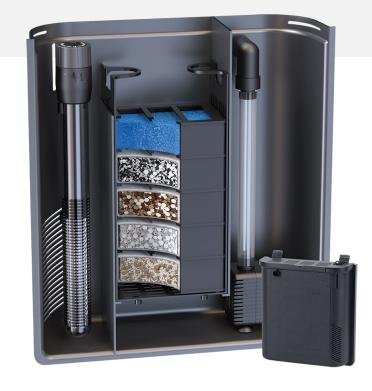

28x9x36,4cm | -Kg

Aquarium volume between 80-200L

Max. flow r. 650L/h Max. Head 0.5 m Consumption 6.3W

Cod. 21422

Heater EASYKLIM+ 200W With thermostat

FILTER CARTRIDGES B-BOX L

ANTI ALGAE

BACT LIFE (x2)

COARSE FOAM (10 ppi)