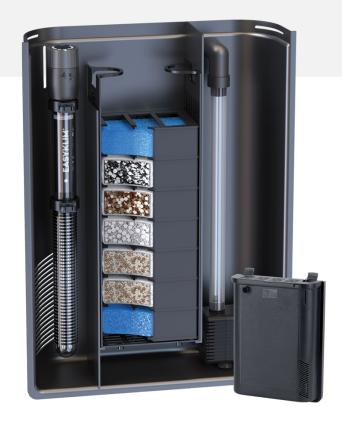

### NEW GENERATION FILTRATION SYSTEM with B-BOX M filter cartridges

Internal filters of modular cartridges, developed to be more efficient and environmentally friendly. This new innovative system allows easy maintenance and replacement, making it possible to reuse the biodegradable cover by composting process.

11,7x7x23,5cm | -Kg

Aquarium volume between 10-50L

Max. flow r. 230L/h Max. Head 0.43m Consumption 3.5W

Pump EASYFLUX® 200 With flow regulator

FILTER CARTRIDGES B-BOX M

28x9x36,4cm | -Kg

Aquarium volume between 80-200L

Max. flow r. 650L/h Max. Head 0.5 m Consumption 6.3W

Cod. 21422

Heater EASYKLIM+ 200W With thermostat

FILTER CARTRIDGES B-BOX L

ANTI ALGAE

BACT LIFE (x2)

COARSE FOAM (10 ppi)

#### FILTER CARTRIDGES B-BOX L

ANTI ALGAE - x2

PURE WATER - x2

CLEANWATER - x2

COARSE FOAM (10 ppi) - x2