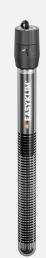

11,7x7x23,5cm | -Kg

Aquarium volume between 10-50L

Max. flow r. 230L/h Max. Head 0.43m Consumption 3.5W

Pump EASYFLUX® 200 With flow regulator

FILTER CARTRIDGES B-BOX M

14x7x29,5cm | -Kg

Aquarium volume between 40-80L

Max. flow r. 310L/h Max. Head 0.5m Consumption 5W

Cod. 21420

Pump EASYFLUX® 300

With flow regulator

FILTER CARTRIDGES B-BOX M

Heater EASYKLIM+ 75W

28x9x30cm | -Kg

Aquarium volume between 40-90L

Max. flow r. 310L/h Max. Head 0.5m Consumption 5W

Cod. 21421

Heater EASYKLIM+ 100W With thermostat

28x9x36,4cm | -Kg

Aquarium volume between 80-200L

Max. flow r. 650L/h Max. Head 0.5 m Consumption 6.3W

Cod. 21422

Heater EASYKLIM+ 200W With thermostat

FILTER CARTRIDGES B-BOX L

ANTI ALGAE

BACT LIFE (x2)

14x7x29,5cm | -Kg

Aquarium volume between 40-80L

Max. flow r. 810L/h Max. Head 0.7 m Consumption 9W

Cod. 21423

Pump EASYFLUX® 900

With flow regulator

Heater EASYKLIM+ 300W