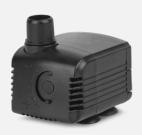

11,7x7x23,5cm | -Kg

Aquarium volume between 10-50L

Max. flow r. 230L/h Max. Head 0.43m Consumption 3.5W

Pump EASYFLUX® 200 With flow regulator

FILTER CARTRIDGES B-BOX M

14x7x29,5cm | -Kg

Aquarium volume between 40-80L

Max. flow r. 310L/h Max. Head 0.5m Consumption 5W

Cod. 21420

Pump EASYFLUX® 300

With flow regulator

FILTER CARTRIDGES B-BOX M

Heater EASYKLIM+ 75W