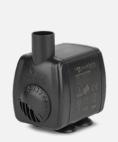

11,7x7x23,5cm | -Kg

Aquarium volume between 10-50L

Max. flow r. 230L/h Max. Head 0.43m Consumption 3.5W

Pump EASYFLUX® 200 With flow regulator

FILTER CARTRIDGES B-BOX M

14x7x29,5cm | -Kg

Aquarium volume between 40-80L

Max. flow r. 310L/h Max. Head 0.5m Consumption 5W

Cod. 21420

Pump EASYFLUX® 300

With flow regulator

FILTER CARTRIDGES B-BOX M

Heater EASYKLIM+ 75W

14x7x29,5cm | -Kg

Aquarium volume between 40-80L

Max. flow r. 810L/h Max. Head 0.7 m Consumption 9W

Cod. 21423

Pump EASYFLUX® 900

With flow regulator

Heater EASYKLIM+ 300W