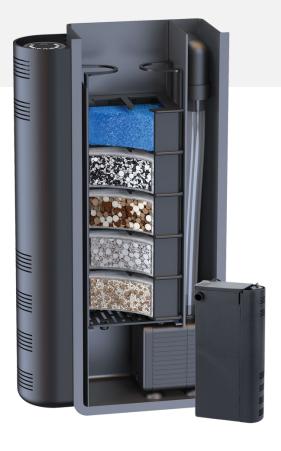

### NEW GENERATION FILTRATION SYSTEM with B-BOX M filter cartridges

Internal filters of modular cartridges, developed to be more efficient and environmentally friendly. This new innovative system allows easy maintenance and replacement, making it possible to reuse the biodegradable cover by composting process.

11,7x7x23,5cm | -Kg

Aquarium volume between 10-50L

Max. flow r. 230L/h Max. Head 0.43m Consumption 3.5W

Pump EASYFLUX® 200 With flow regulator

FILTER CARTRIDGES B-BOX M