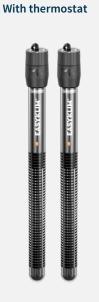

14x7x29,5cm | -Kg

Aquarium volume between 40-80L

Max. flow r. 310L/h Max. Head 0.5m Consumption 5W

Cod. 21420

Pump EASYFLUX® 300

With flow regulator

FILTER CARTRIDGES B-BOX M

Heater EASYKLIM+ 75W

With thermostat

28x9x30cm | -Kg

Aquarium volume between 40-90L

Max. flow r. 310L/h Max. Head 0.5m Consumption 5W

Cod. 21421

Heater EASYKLIM+ 100W With thermostat

28x9x36,4cm | -Kg

Aquarium volume between 80-200L

Max. flow r. 650L/h Max. Head 0.5 m Consumption 6.3W

Cod. 21422

Heater EASYKLIM+ 200W With thermostat

FILTER CARTRIDGES B-BOX L

ANTI ALGAE

BACT LIFE (x2)